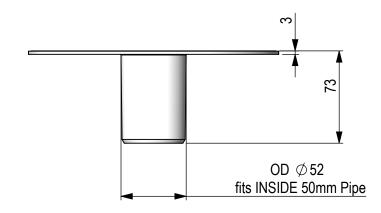

| THIS DRAWING IS THE PROPERTY OF "THE WONDERCAP CO." IT IS PRIVATE AND CONFIDENTIAL AN IS SUPPLIED ON THE EXPRESS UNDERSTANDING THAT IT IS NOT TO BE USED FOR ANY PURPOSE OR COPIED OR COMMUNICATED TO ANY OTHER PERSON WITHOUT THE WRITTEN PERMISSION OF "THE WONDERCAP CO."  GOID COST - Australia Ph. (07) 5575 9965  Mob: 0414 321 237 |                                                   |                       |                       |                              |                      |  |  |  |
|-------------------------------------------------------------------------------------------------------------------------------------------------------------------------------------------------------------------------------------------------------------------------------------------------------------------------------------------|---------------------------------------------------|-----------------------|-----------------------|------------------------------|----------------------|--|--|--|
| MATERIAL: ABS Plastic                                                                                                                                                                                                                                                                                                                     |                                                   | SCALE: 1:3            |                       | DO NOT SCALE DRAWING         |                      |  |  |  |
| FINISH: SPI-B1                                                                                                                                                                                                                                                                                                                            | DRAWN: A.Rodd                                     |                       | The Wondercap Company |                              |                      |  |  |  |
| 1 CRITICAL DIMENSION                                                                                                                                                                                                                                                                                                                      | GENERAL<br>TOLERANCES:                            | CHECKED:<br>DATE: 1/0 | 09/2015               | PO Box 130 Ashmore Cit       | y Ph: 61 7 5539 3665 |  |  |  |
|                                                                                                                                                                                                                                                                                                                                           | (unless stated)                                   |                       |                       | CLIENT: QLD Australia 4214   | info@wondercap.biz   |  |  |  |
| ∠1 MAJOR DIMENSION                                                                                                                                                                                                                                                                                                                        |                                                   |                       | 'S IN mm              | wc50rf                       |                      |  |  |  |
| (A) MINOR DIMENSION                                                                                                                                                                                                                                                                                                                       | 1.05-10mm ±0.1<br>10.1-100mm ±0.5<br>>100.5mm+1.0 | $  \ominus \in$       | - A4                  | PROJECT DRAWING NO. DESCRIPT | ION VFRSION          |  |  |  |