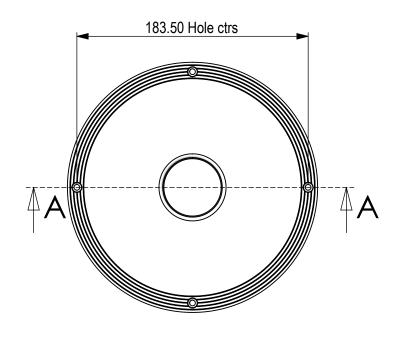

| THIS DRAWING IS THE PROPERTY OF "THE WONDERCAP CO." IT IS PRIVATE AND CONFIDENTIAL AN IS SUPPLIED ON THE EXPRESS UNDERSTANDING THAT IT IS NOT TO BE USED FOR ANY PURPOSE OR COPIED OR COMMUNICATED TO ANY OTHER PERSON WITHOUT THE WRITTEN PERMISSION OF "THE WONDERCAP CO."  GOID COST - Australia Ph. (07) 5575 9965  Mob: 0414 321 237 |                                                   |                       |                       |                              |                      |  |  |  |
|-------------------------------------------------------------------------------------------------------------------------------------------------------------------------------------------------------------------------------------------------------------------------------------------------------------------------------------------|---------------------------------------------------|-----------------------|-----------------------|------------------------------|----------------------|--|--|--|
| MATERIAL: ABS Plastic                                                                                                                                                                                                                                                                                                                     |                                                   | SCALE: 1:3            |                       | DO NOT SCALE DRAWING         |                      |  |  |  |
| FINISH: SPI-B1                                                                                                                                                                                                                                                                                                                            | DRAWN: A.Rodd                                     |                       | The Wondercap Company |                              |                      |  |  |  |
| 1 CRITICAL DIMENSION                                                                                                                                                                                                                                                                                                                      | GENERAL<br>TOLERANCES:                            | CHECKED:<br>DATE: 1/0 | 09/2015               | PO Box 130 Ashmore Cit       | y Ph: 61 7 5539 3665 |  |  |  |
|                                                                                                                                                                                                                                                                                                                                           | (unless stated)                                   |                       |                       | CLIENT: QLD Australia 4214   | info@wondercap.biz   |  |  |  |
| ∠1 MAJOR DIMENSION                                                                                                                                                                                                                                                                                                                        |                                                   |                       | 'S IN mm              | wc50rf                       |                      |  |  |  |
| (A) MINOR DIMENSION                                                                                                                                                                                                                                                                                                                       | 1.05-10mm ±0.1<br>10.1-100mm ±0.5<br>>100.5mm+1.0 | $  \ominus \in$       | - A4                  | PROJECT DRAWING NO. DESCRIPT | ION VFRSION          |  |  |  |