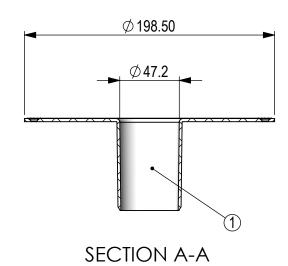

| THIS DRAWING IS THE PROPERTY OF "THE WONDERCAP CO." IT IS PRIVATE AND CONFIDENTIAL AN IS SUPPLIED ON THE EXPRESS UNDERSTANDING THAT IT IS NOT TO BE USED FOR ANY PURPOSE OR COPIED OR COMMUNICATED TO ANY OTHER PERSON WITHOUT THE WRITTEN PERMISSION OF "THE WONDERCAP CO."  GOID COST - Australia Ph. (07) 5575 9965  Mob: 0414 321 237 |                                                   |                       |                       |                              |                      |  |  |  |
|-------------------------------------------------------------------------------------------------------------------------------------------------------------------------------------------------------------------------------------------------------------------------------------------------------------------------------------------|---------------------------------------------------|-----------------------|-----------------------|------------------------------|----------------------|--|--|--|
| MATERIAL: ABS Plastic                                                                                                                                                                                                                                                                                                                     |                                                   | SCALE: 1:3            |                       | DO NOT SCALE DRAWING         |                      |  |  |  |
| FINISH: SPI-B1                                                                                                                                                                                                                                                                                                                            | DRAWN: A.Rodd                                     |                       | The Wondercap Company |                              |                      |  |  |  |
| 1 CRITICAL DIMENSION                                                                                                                                                                                                                                                                                                                      | GENERAL<br>TOLERANCES:                            | CHECKED:<br>DATE: 1/0 | 09/2015               | PO Box 130 Ashmore Cit       | y Ph: 61 7 5539 3665 |  |  |  |
|                                                                                                                                                                                                                                                                                                                                           | (unless stated)                                   |                       |                       | CLIENT: QLD Australia 4214   | info@wondercap.biz   |  |  |  |
| ∠1 MAJOR DIMENSION                                                                                                                                                                                                                                                                                                                        |                                                   |                       | 'S IN mm              | wc50rf                       |                      |  |  |  |
| (A) MINOR DIMENSION                                                                                                                                                                                                                                                                                                                       | 1.05-10mm ±0.1<br>10.1-100mm ±0.5<br>>100.5mm+1.0 | $  \ominus \in$       | - A4                  | PROJECT DRAWING NO. DESCRIPT | ION VFRSION          |  |  |  |