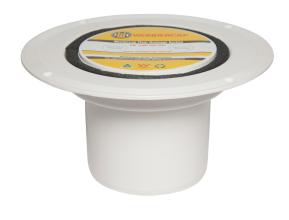

# Looking to buy a Wondercap? Head to your local Reece Plumbing Store with your selected product's code!

#### **WONDERCAP KITS - INSTALLED BEFORE CONCRETE**



### **100mm Wondercap Kit**

Wondercap Code: WC100K Reece Code: 1409855



### **80mm Wondercap Kit**

Wondercap Code: WC80K

**Reece Code: 1409857** 



### **50mm Wondercap Kit**

Wondercap Code: WC50K



#### **WONDERCAP KITS - INSTALLED BEFORE CONCRETE**



**50mm Wondercap Balcony Outlet Kit** 

Wondercap Code: WC50BOK

**Reece Code: 1410083** 



100mm Short Wondercap Kit

Wondercap Code: WC80K



### **WONDERCAP RETRO KITS - INSTALLED AFTER CONCRETE**



### 100mm Retro Kit

Wondercap Code: WC100RK

Reece Code: 1409882



### **80mm Wondercap Kit**

Wondercap Code: WC80RK

Reece Code: 1409881



### **50mm Wondercap Kit**

Wondercap Code: WC50RK



### **WONDERCAP BASES**









100mm Base & Cap

Wondercap Code: WC100

Reece Code: 1409851

100mm Short Base & Cap

Wondercap Code: