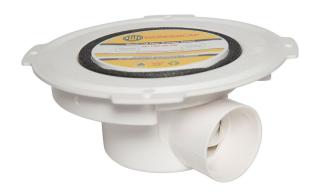

#### **WONDERCAP KITS - INSTALLED BEFORE CONCRETE**

**50mm Wondercap Balcony Outlet Kit** 

Wondercap Code: WC50BOK

**Reece Code: 1410083** 

100mm Short Wondercap Kit

Wondercap Code: WC80K