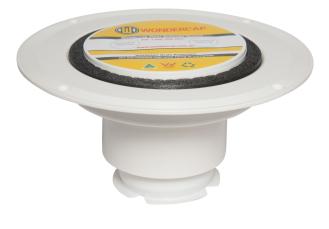

# Looking to buy a Wondercap? Head to your local Reece Plumbing Store with your selected product's code!

#### **WONDERCAP KITS - INSTALLED BEFORE CONCRETE**



### **100mm Wondercap Kit**

Wondercap Code: WC100K Reece Code: 1409855



### **80mm Wondercap Kit**

Wondercap Code: WC80K

**Reece Code: 1409857** 



### **50mm Wondercap Kit**

Wondercap Code: WC50K



#### **WONDERCAP KITS - INSTALLED BEFORE CONCRETE**



**50mm Wondercap Balcony Outlet Kit** 

Wondercap Code: WC50BOK

**Reece Code: 1410083** 



100mm Short Wondercap Kit

Wondercap Code: WC80K



### **WONDERCAP RETRO KITS - INSTALLED AFTER CONCRETE**



### 100mm Retro Kit

Wondercap Code: WC100RK

Reece Code: 1409882



### **80mm Wondercap Kit**

Wondercap Code: WC80RK

Reece Code: 1409881



### **50mm Wondercap Kit**

Wondercap Code: WC50RK



### **WONDERCAP BASES**









100mm Base & Cap

Wondercap Code: WC100

Reece Code: 1409851

100mm Short Base & Cap

Wondercap Code: WC100S

Reece Code: 140998

80mm Base & Cap

Wondercap Code: WC80

Reece C