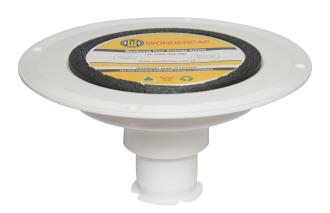

# Looking to buy a Wondercap? Head to your local Reece Plumbing Store with your selected product's code!

#### **WONDERCAP KITS - INSTALLED BEFORE CONCRETE**



### **100mm Wondercap Kit**

Wondercap Code: WC100K Reece Code: 1409855



### **80mm Wondercap Kit**

Wondercap Code: WC80K

**Reece Code: 1409857** 



### **50mm Wondercap Kit**

Wondercap Code: WC50K



#### **WONDERCAP KITS - INSTALLED BEFORE CONCRETE**



**50mm Wondercap Balcony Outlet Kit** 

Wondercap Code: WC50BOK

**Reece Code: 1410083** 



100mm Short Wondercap Kit

Wondercap Code: WC80K



### **WONDERCAP RETRO KITS - INSTALLED AFTER CONCRETE**



### 100mm Retro Kit

Wondercap Code: WC100RK

Reece Code: 1409882



### **80mm Wondercap Kit**

Wondercap Code: WC80RK

Reece Code: 1409881



### **50mm Wondercap Kit**

Wondercap Code: WC50RK



### **WONDERCAP BASES**









100mm Base & Cap

Wondercap Code: WC100

Reece Code: 1409851

100mm Short Base & Cap

Wondercap Code: WC100S

Reece Code: 140998

80mm Base & Cap

Wondercap Code: WC80

Reece Code: 1409853

50mm Base & Cap

Wondercap Code: WC50