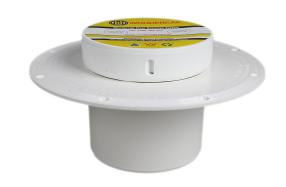

# Looking to buy a Wondercap? Head to your local Reece Plumbing Store with your selected product's code!

#### **WONDERCAP KITS - INSTALLED BEFORE CONCRETE**



### **100mm Wondercap Kit**

Wondercap Code: WC100K Reece Code: 1409855



### **80mm Wondercap Kit**

Wondercap Code: WC80K

**Reece Code: 1409857** 



### **50mm Wondercap Kit**

Wondercap Code: WC50K



#### **WONDERCAP KITS - INSTALLED BEFORE CONCRETE**



**50mm Wondercap Balcony Outlet Kit** 

Wondercap Code: WC50BOK

**Reece Code: 1410083** 



100mm Short Wondercap Kit

Wondercap Code: WC80K



### **WONDERCAP RETRO KITS - INSTALLED AFTER CONCRETE**



### 100mm Retro Kit

Wondercap Code: WC100RK

Reece Code: 1409882



### **80mm Wondercap Kit**

Wondercap Code: WC80RK

Reece Code: 1409881



### **50mm Wondercap Kit**

Wondercap Code: WC50RK



### **WONDERCAP BASES**









100mm Base & Cap

Wondercap Code: WC100

Reece Code: 1409851

100mm Short Base & Cap

Wondercap Code: WC100S

Reece Code: 140998

80mm Base & Cap

Wondercap Code: WC80

Reece Code: 1409853

50mm Base & Cap

Wondercap Code: WC50