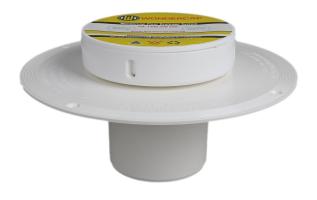

# Looking to buy a Wondercap? Head to your local Reece Plumbing Store with your selected product's code!

#### **WONDERCAP KITS - INSTALLED BEFORE CONCRETE**



### **100mm Wondercap Kit**

Wondercap Code: WC100K Reece Code: 1409855



### **80mm Wondercap Kit**

Wondercap Code: WC80K

**Reece Code: 1409857** 



### **50mm Wondercap Kit**

Wondercap Code: WC50K



#### **WONDERCAP KITS - INSTALLED BEFORE CONCRETE**



**50mm Wondercap Balcony Outlet Kit** 

Wondercap Code: WC50BOK

**Reece Code: 1410083** 



100mm Short Wondercap Kit

Wondercap Code: WC80K



### **WONDERCAP RETRO KITS - INSTALLED AFTER CONCRETE**



### 100mm Retro Kit

Wondercap Code: WC100RK

Reece Code: 1409882



### **80mm Wondercap Kit**

Wondercap Code: WC80RK

Reece Code: 1409881



### **50mm Wondercap Kit**

Wondercap Code: WC50RK



### **WONDERCAP BASES**









100mm Base & Cap

Wondercap Code: WC100

Reece Code: 1409851

100mm Short Base & Cap

Wondercap Code: WC100S

Reece Code: 140998

80mm Base & Cap

Wondercap Code: WC80

Reece Code: 1409853

50mm Base & Cap

Wondercap Code: WC50