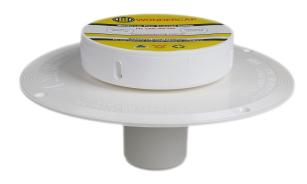

# Looking to buy a Wondercap? Head to your local Reece Plumbing Store with your selected product's code!

#### **WONDERCAP KITS - INSTALLED BEFORE CONCRETE**



### **100mm Wondercap Kit**

Wondercap Code: WC100K Reece Code: 1409855



### **80mm Wondercap Kit**

Wondercap Code: WC80K

**Reece Code: 1409857** 



### **50mm Wondercap Kit**

Wondercap Code: WC50K



#### **WONDERCAP KITS - INSTALLED BEFORE CONCRETE**



**50mm Wondercap Balcony Outlet Kit** 

Wondercap Code: WC50BOK

**Reece Code: 1410083** 



100mm Short Wondercap Kit

Wondercap Code: WC80K



### **WONDERCAP RETRO KITS - INSTALLED AFTER CONCRETE**



### 100mm Retro Kit

Wondercap Code: WC100RK

Reece Code: 1409882



### **80mm Wondercap Kit**

Wondercap Code: WC80RK

Reece Code: 1409881



### **50mm Wondercap Kit**

Wondercap Code: WC50RK



### **WONDERCAP BASES**









100mm Base & Cap

Wondercap Code: WC100

Reece Code: 1409851

100mm Short Base & Cap

Wondercap Code: WC100S

Reece Code: 140998

80mm Base & Cap

Wondercap Code: WC80

Reece Code: 1409853

50mm Base & Cap

Wondercap Code: WC50