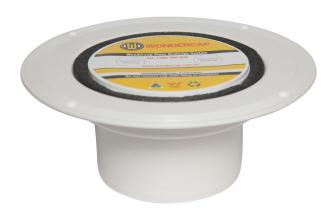

# Looking to buy a Wondercap? Head to your local Reece Plumbing Store with your selected product's code!

#### **WONDERCAP KITS - INSTALLED BEFORE CONCRETE**



### **100mm Wondercap Kit**

Wondercap Code: WC100K Reece Code: 1409855



### **80mm Wondercap Kit**

Wondercap Code: WC80K

**Reece Code: 1409857** 



### **50mm Wondercap Kit**

Wondercap Code: WC50K



#### **WONDERCAP KITS - INSTALLED BEFORE CONCRETE**



**50mm Wondercap Balcony Outlet Kit** 

Wondercap Code: WC50BOK

**Reece Code: 1410083** 



100mm Short Wondercap Kit

Wondercap Code: WC80K



### **WONDERCAP RETRO KITS - INSTALLED AFTER CONCRETE**



### 100mm Retro Kit

Wondercap Code: WC100RK

Reece Code: 1409882



### **80mm Wondercap Kit**

Wondercap Code: WC80RK

Reece Code: 1409881



### **50mm Wondercap Kit**

Wondercap Code: WC50RK



### **WONDERCAP BASES**









100mm Base & Cap

Wondercap Code: WC100

Reece Code: 1409851

100mm Short Base & Cap

Wondercap Code: WC100S

Reece Code: 140998

80mm Base & Cap

Wondercap Code: WC80

Reece Code: 1409853

50mm Base & Cap

Wondercap Code: WC50