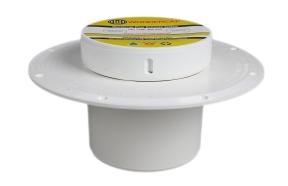

# Looking to buy a Wondercap? Head to your local Samios Plumbing Supplies Store with your selected product's code!

#### **WONDERCAP KITS - INSTALLED BEFORE CONCRETE**



# **100mm Wondercap Kit**

Wondercap Code: WC100K

Samios Code: WONWC100KIT



## **50mm Wondercap Kit**

Wondercap Code: WC50K

Samios Code: WONWC10050KIT



#### **50mm Wondercap Kit**

Wondercap Code: WC50K

Samios Code: WONWC50BOK





#### **WONDERCAP RETRO KITS - INSTALLED AFTER CONCRETE**



#### 100mm Retro Kit

Wondercap Code: WC100RK

Samios Code: WONWC100RK



## **80mm Wondercap Kit**

Wondercap Code: WC80RK

Samios Code: WONWC80RK



## **50mm Wondercap Kit**

Wondercap Code: WC50RK

Samios Code: WONWC50RK





## **WONDERCAP BASES**



## 100mm Base & Cap

Wondercap Code: WC100 Samios Code: WONWC100



## 80mm Base & Cap

Wondercap Code: WC80 Samios Code: WONWC80



#### 50mm Base & Cap

Wondercap Code: WC50

Samios Code: WONWC50