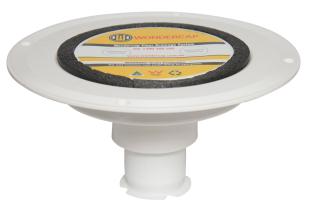

# Looking to buy a Wondercap? Head to your local Samios Plumbing Supplies Store with your selected product's code!

#### **WONDERCAP KITS - INSTALLED BEFORE CONCRETE**



# **100mm Wondercap Kit**

Wondercap Code: WC100K

Samios Code: WONWC100KIT



## **50mm Wondercap Kit**

Wondercap Code: WC50K

Samios Code: WONWC10050KIT



#### **50mm Wondercap Kit**

Wondercap Code: WC50K

Samios Code: WONWC50BOK





#### **WONDERCAP RETRO KITS - INSTALLED AFTER CONCRETE**



#### 100mm Retro Kit

Wondercap Code: WC100RK

Samios Code: WONWC100RK



## **80mm Wondercap Kit**

Wondercap Code: WC80RK

Samios Code: WONWC80RK



## **50mm Wondercap Kit**

Wondercap Code: WC50RK

Samios Code: WONWC50RK





## **WONDERCAP BASES**



## 100mm Base & Cap

Wondercap Code: WC100 Samios Code: WONWC100



## 80mm Base & Cap

Wondercap Code: WC80 Samios Code: WONWC80



#### 50mm Base & Cap

Wondercap Code: WC50

Samios Code: WONWC50