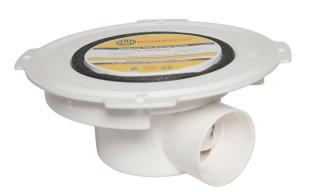

# Looking to buy a Wondercap? Head to your local Samios Plumbing Supplies Store with your selected product's code!

#### **WONDERCAP KITS - INSTALLED BEFORE CONCRETE**



# **100mm Wondercap Kit**

Wondercap Code: WC100K

Samios Code: WONWC100KIT



## **50mm Wondercap Kit**

Wondercap Code: WC50K

Samios Code: WONWC10050KIT



#### **50mm Wondercap Kit**

Wondercap Code: WC50K

Samios Code: WONWC50BOK





#### **WONDERCAP RETRO KITS - INSTALLED AFTER CONCRETE**



#### 100mm Retro Kit

Wondercap Code: WC100RK

Samios Code: WONWC100RK



## **80mm Wondercap Kit**

Wondercap Code: WC80RK

Samios Code: WONWC80RK



## **50mm Wondercap Kit**

Wondercap Code: WC50RK

Samios Code: WONWC50RK





## **WONDERCAP BASES**



## 100mm Base & Cap

Wondercap Code: WC100 Samios Code: WONWC100



## 80mm Base & Cap

Wondercap Code: WC80 Samios Code: WONWC80



#### 50mm Base & Cap

Wondercap Code: WC50

Samios Code: WONWC50