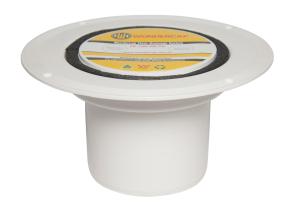

# Looking to buy a Wondercap? Head to your local Samios Plumbing Supplies Store with your selected product's code!

#### **WONDERCAP KITS - INSTALLED BEFORE CONCRETE**



# **100mm Wondercap Kit**

Wondercap Code: WC100K

Samios Code: WONWC100KIT



## **50mm Wondercap Kit**

Wondercap Code: WC50K

Samios Code: WONWC10050KIT



#### **50mm Wondercap Kit**

Wondercap Code: WC50K

Samios Code: WONWC50BOK





#### **WONDERCAP RETRO KITS - INSTALLED AFTER CONCRETE**



#### 100mm Retro Kit

Wondercap Code: WC100RK

Samios Code: WONWC100RK



## **80mm Wondercap Kit**

Wondercap Code: WC80RK

Samios Code: WONWC80RK



## **50mm Wondercap Kit**

Wondercap Code: WC50RK

Samios Code: WONWC50RK





## **WONDERCAP BASES**



## 100mm Base & Cap

Wondercap Code: WC100 Samios Code: WONWC100



## 80mm Base & Cap

Wondercap Code: WC80 Samios Code: WONWC80



#### 50mm Base & Cap

Wondercap Code: WC50

Samios Code: WONWC50