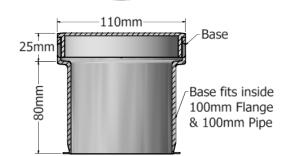

## 100mm KIT SPECIFICATION SHEET

100mm Flange/ 100mm Base/ 100mm Test Plug/ Cap

Connection to pipe must be primed and solvent welded.

| Date: September 2021 Ref: Drawing 004 |                                 |  |
|---------------------------------------|---------------------------------|--|
| Part:                                 | Material:                       |  |
| 100mm Flange                          | ABS Plastic                     |  |
| 100mm Base                            | Polypropylene (PP)              |  |
| Cap                                   | Polypropylene (PP)              |  |
| 100mm Test Plug                       | LDPE - Innoplus LD2420T Martogg |  |