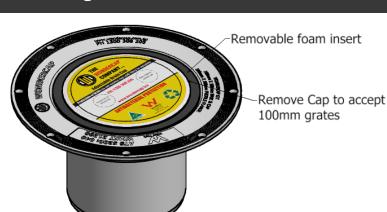

## 100mm KIT SPECIFICATION SHEET

100mm Flange/ 100mm Base/ 100mm Test Plug/ Cap

Connection to pipe must be primed and solvent welded.

| Date: September 2021 Ref: Drawing 004 |                                 |  |
|---------------------------------------|---------------------------------|--|
| Part:                                 | Material:                       |  |
| 100mm Flange                          | ABS Plastic                     |  |
| 100mm Base                            | Polypropylene (PP)              |  |
| Cap                                   | Polypropylene (PP)              |  |
| 100mm Test Plug                       | LDPE - Innoplus LD2420T Martogg |  |