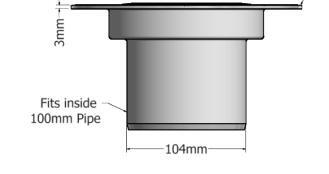

## 100mm KIT SPECIFICATION SHEET

100mm Flange/ 100mm Base/ 100mm Test Plug/ Cap

Connection to pipe must be primed and solvent welded.

| Date: September 2021 Ref: Drawing 004 |                                 |  |
|---------------------------------------|---------------------------------|--|
| Part:                                 | Material:                       |  |
| 100mm Flange                          | ABS Plastic                     |  |
| 100mm Base                            | Polypropylene (PP)              |  |
| Cap                                   | Polypropylene (PP)              |  |
| 100mm Test Plug                       | LDPE - Innoplus LD2420T Martogg |  |