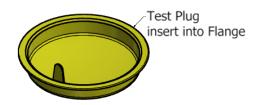

## 100mm KIT SPECIFICATION SHEET

100mm Flange/ 100mm Base/ 100mm Test Plug/ Cap

Connection to pipe must be primed and solvent welded.

| Date: September 2021 Ref: Drawing 004 |                                 |  |
|---------------------------------------|---------------------------------|--|
| Part:                                 | Material:                       |  |
| 100mm Flange                          | ABS Plastic                     |  |
| 100mm Base                            | Polypropylene (PP)              |  |
| Cap                                   | Polypropylene (PP)              |  |
| 100mm Test Plug                       | LDPE - Innoplus LD2420T Martogg |  |

Flange