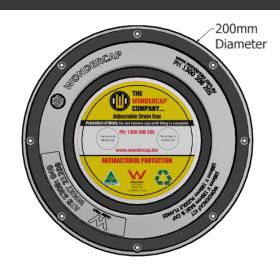

## 100mm KIT SPECIFICATION SHEET

100mm Flange/ 100mm Base/ 100mm Test Plug/ Cap

Connection to pipe must be primed and solvent welded.

| Date: September 2021 Ref: Drawing 004 |                                 |  |
|---------------------------------------|---------------------------------|--|
| Part:                                 | Material:                       |  |
| 100mm Flange                          | ABS Plastic                     |  |
| 100mm Base                            | Polypropylene (PP)              |  |
| Cap                                   | Polypropylene (PP)              |  |
| 100mm Test Plug                       | LDPE - Innoplus LD2420T Martogg |  |