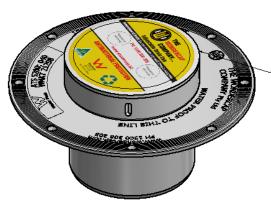

## 100mm RETRO KIT SPECIFICATION SHEET

100mm Retro Flange/ 100mm Base/ 100mm Test Plug/ Cap

Remove Cap to accept 100mm grates

Base fits inside 100mm Retro Flange & 100mm Pipe

Test Plug insert into Retro Flange

104mm

Fits inside 100mm Pipe

200mm Diameter