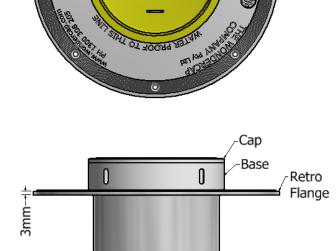

## 100mm RETRO KIT SPECIFICATION SHEET

100mm Retro Flange/ 100mm Base/ 100mm Test Plug/ Cap

Remove Cap to accept 100mm grates

Base fits inside 100mm Retro Flange & 100mm Pipe

Test Plug insert into Retro Flange