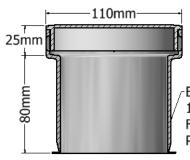

## 100mm RETRO KIT SPECIFICATION SHEET

100mm Retro Flange/ 100mm Base/ 100mm Test Plug/ Cap

Remove Cap to accept 100mm grates

Base fits inside 100mm Retro Flange & 100mm Pipe

Test Plug insert into Retro Flange

104mm

Fits inside 100mm Pipe

200mm Diameter