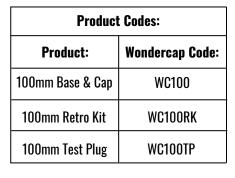

## 100mm RETRO KIT SPECIFICATION SHEET

100mm Retro Flange/ 100mm Base/ 100mm Test Plug/ Cap

Remove Cap to accept 100mm grates

Base fits inside 100mm Retro Flange & 100mm Pipe

Test Plug insert into Retro Flange

Connection to pipe must be primed and solvent welded.

| Date: September 2021 Ref: Drawing 004 |                                 |
|---------------------------------------|---------------------------------|
| Part:                                 | Material:                       |
| 100mm Retro Flange                    | ABS Plastic                     |
| 100mm Base                            | Polypropylene (PP)              |
| Cap                                   | Polypropylene (PP)              |
| 100mm Test Plug                       | LDPE - Innoplus LD2420T Martogg |