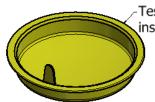

## 100mm RETRO KIT SPECIFICATION SHEET

100mm Retro Flange/ 100mm Base/ 100mm Test Plug/ Cap

Remove Cap to accept 100mm grates

Base fits inside 100mm Retro Flange & 100mm Pipe

Test Plug insert into Retro Flange