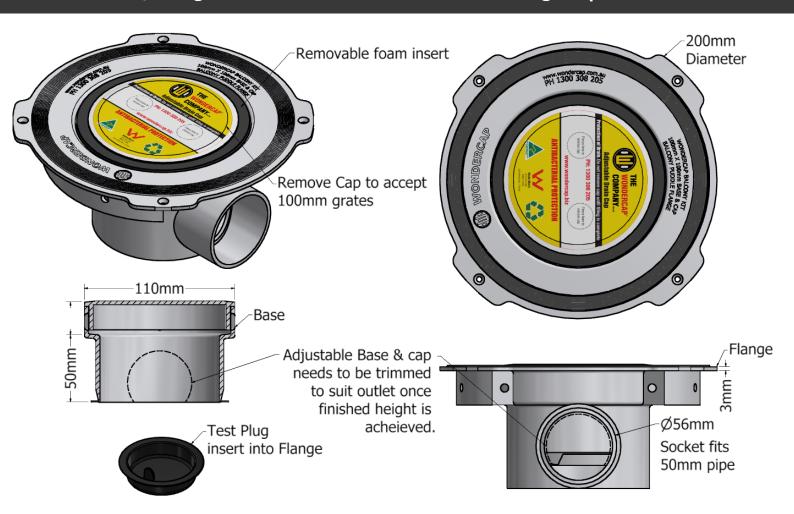

## 50mm BALCONY KIT SPECIFICATION SHEET

50mm Balcony Flange/ 100mm Short Base/ 50mm Test Plug/ Cap

Connection to pipe must be primed and solvent welded.

| Date: September 2021 Ref: Drawing 004 |                                 |  |
|---------------------------------------|---------------------------------|--|
| Part:                                 | Material:                       |  |
| 50mm Balcony Flange                   | ABS Plastic                     |  |
| 100mm Short Base                      | Polypropylene (PP)              |  |
| Cap                                   | Polypropylene (PP)              |  |
| 50mm Test Plug                        | LDPE - Innoplus LD2420T Martogg |  |

| Product Codes:   |                 |  |
|------------------|-----------------|--|
| Product:         | Wondercap Code: |  |
| 100mm Short Base | WC100S          |  |
| 50mm Balcony Kit | WC50BOK         |  |
| 50mm Test Plug   | WC50TP          |  |