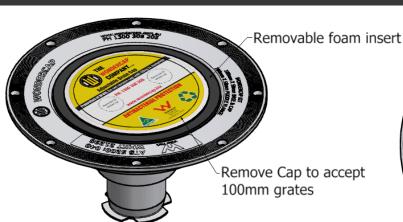

## 50mm KIT SPECIFICATION SHEET

50mm Flange/ 50mm Base/ 50mm Test Plug/ Cap











Connection to pipe must be primed and solvent welded.

| Date: September 2021 Ref: Drawing 004 |                                 |
|---------------------------------------|---------------------------------|
| Part:                                 | Material:                       |
| 50mm Flange                           | ABS Plastic                     |
| 50mm Base                             | Polypropylene (PP)              |
| Cap                                   | Polypropylene (PP)              |
| 50mm Test Plug                        | LDPE - Innoplus LD2420T Martogg |

| Product Codes:  |                 |  |
|-----------------|-----------------|--|
| Product:        | Wondercap Code: |  |
| 50mm Base & Cap | WC50            |  |
| 50mm Kit        | WC50K           |