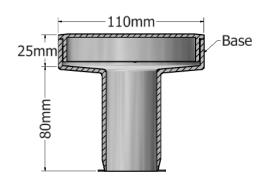

## 50mm KIT SPECIFICATION SHEET

50mm Flange/ 50mm Base/ 50mm Test Plug/ Cap

Connection to pipe must be primed and solvent welded.

| Date: September 2021 Ref: Drawing 004 |                                 |
|---------------------------------------|---------------------------------|
| Part:                                 | Material:                       |
| 50mm Flange                           | ABS Plastic                     |
| 50mm Base                             | Polypropylene (PP)              |
| Cap                                   | Polypropylene (PP)              |
| 50mm Test Plug                        | LDPE - Innoplus LD2420T Martogg |