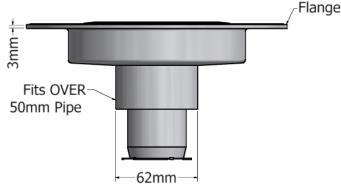

## 50mm KIT SPECIFICATION SHEET

50mm Flange/ 50mm Base/ 50mm Test Plug/ Cap

Connection to pipe must be primed and solvent welded.

| Date: September 2021 Ref: Drawing 004 |                                 |
|---------------------------------------|---------------------------------|
| Part:                                 | Material:                       |
| 50mm Flange                           | ABS Plastic                     |
| 50mm Base                             | Polypropylene (PP)              |
| Cap                                   | Polypropylene (PP)              |
| 50mm Test Plug                        | LDPE - Innoplus LD2420T Martogg |