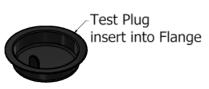

## 50mm KIT SPECIFICATION SHEET

50mm Flange/ 50mm Base/ 50mm Test Plug/ Cap

Connection to pipe must be primed and solvent welded.

| Date: September 2021 Ref: Drawing 004 |                                 |
|---------------------------------------|---------------------------------|
| Part:                                 | Material:                       |
| 50mm Flange                           | ABS Plastic                     |
| 50mm Base                             | Polypropylene (PP)              |
| Cap                                   | Polypropylene (PP)              |
| 50mm Test Plug                        | LDPE - Innoplus LD2420T Martogg |

| Product Codes:  |                 |  |
|-----------------|-----------------|--|
| Product:        | Wondercap Code: |  |
| 50mm Base & Cap | WC50            |  |
| 50mm Kit        | WC50K           |  |
| 50mm Test Plug  | WC50TP          |  |
|                 |                 |  |