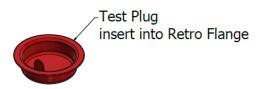

## 50mm RETRO KIT SPECIFICATION SHEET

50mm Retro Flange/ 50mm Base/ 50mm Retro Test Plug/ Cap

Remove Cap to accept 100mm grates

-51mm

200mm Diameter

Connection to pipe must be primed and solvent welded.

| Date: September 2021 Ref: Drawing 004 |                                 |
|---------------------------------------|---------------------------------|
| Part:                                 | Material:                       |
| 50mm Retro Flange                     | ABS Plastic                     |
| 50mm Base                             | Polypropylene (PP)              |
| Cap                                   | Polypropylene (PP)              |
| 50mm Retro Test Plug                  | LDPE - Innoplus LD2420T Martogg |

| Product Codes:       |                 |  |
|----------------------|-----------------|--|
| Product:             | Wondercap Code: |  |
| 50mm Base & Cap      | WC50            |  |
| 50mm Retro Kit       | WC50RK          |  |
| 50mm Retro Test Plug | WC50TP          |  |