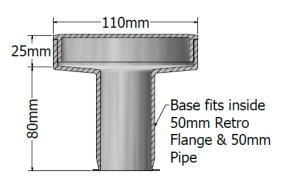

## 50mm RETRO KIT SPECIFICATION SHEET

50mm Retro Flange/ 50mm Base/ 50mm Retro Test Plug/ Cap

Remove Cap to accept 100mm grates

-51mm

200mm Diameter

Connection to pipe must be primed and solvent welded.

| Date: September 2021 Ref: Drawing 004 |                                 |
|---------------------------------------|---------------------------------|
| Part:                                 | Material:                       |
| 50mm Retro Flange                     | ABS Plastic                     |
| 50mm Base                             | Polypropylene (PP)              |
| Cap                                   | Polypropylene (PP)              |
| 50mm Retro Test Plug                  | LDPE - Innoplus LD2420T Martogg |

50mm Pipe