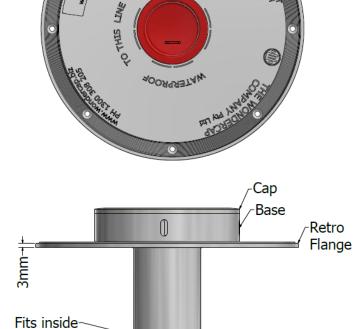

## 50mm RETRO KIT SPECIFICATION SHEET

50mm Retro Flange/ 50mm Base/ 50mm Retro Test Plug/ Cap

Remove Cap to accept 100mm grates

-51mm

200mm Diameter

Connection to pipe must be primed and solvent welded.

| Date: September 2021 Ref: Drawing 004 |                                 |
|---------------------------------------|---------------------------------|
| Part:                                 | Material:                       |
| 50mm Retro Flange                     | ABS Plastic                     |
| 50mm Base                             | Polypropylene (PP)              |
| Cap                                   | Polypropylene (PP)              |
| 50mm Retro Test Plug                  | LDPE - Innoplus LD2420T Martogg |

50mm Pipe