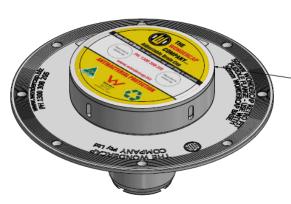

## 50mm RETRO KIT SPECIFICATION SHEET

50mm Retro Flange/ 50mm Base/ 50mm Retro Test Plug/ Cap

Remove Cap to accept 100mm grates

-51mm

200mm Diameter

Connection to pipe must be primed and solvent welded.

| Date: September 2021 Ref: Drawing 004 |                                 |
|---------------------------------------|---------------------------------|
| Part:                                 | Material:                       |
| 50mm Retro Flange                     | ABS Plastic                     |
| 50mm Base                             | Polypropylene (PP)              |
| Cap                                   | Polypropylene (PP)              |
| 50mm Retro Test Plug                  | LDPE - Innoplus LD2420T Martogg |