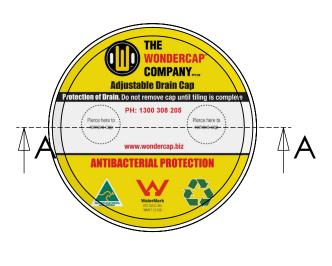

(A) MINOR DIMENSION



| ITEM NO. | QTY. | PART NO. | MATERIAL           |
|----------|------|----------|--------------------|
| 1        | 1    | wc100cap | Polypropylene (PP) |
| 2        | 1    | wc80base | Polypropylene (PP) |

**SECTION A-A** 

THIS DRAWING IS THE PROPERTY OF "THE WONDERCAP CO." IT IS PRIVATE AND CONFIDENTIAL AN IS SUPPLIED ON THE EXPRESS UNDERSTANDING THAT IT IS NOT TO BE USED FOR ANY PURPOSE OR COPIED OR COMMUNICATED TO ANY OTHER PERSON WITHOUT THE WRITTEN PERMISSION OF "THE WONDERCAP CO." Gold Coast - Australia Ph: (07) 5575 9965

Mob: 0414 321 237

DO NOT SCALE DRAWING SCALE: 1:2 DRAWN: A.Rodd The Wondercap Company FINISH: CHECKED: GENERAL PO Box 130 Ashmore City Ph: 61 7 5539 3665 **CRITICAL DIMENSION** TOLERANCES: DATE: 9/10/2015 CLIENT: QLD Australia 4214 i