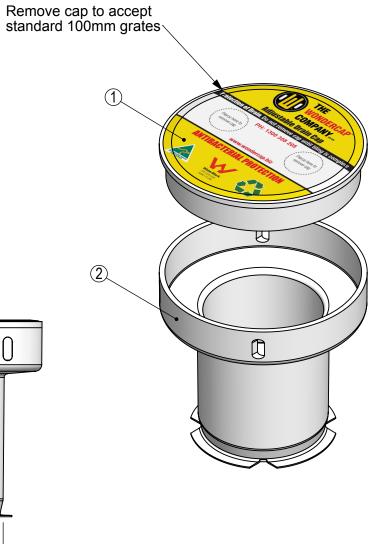

(A) MINOR DIMENSION

| ITEM NO. | QTY. | PART NO. | MATERIAL           |
|----------|------|----------|--------------------|
| 1        | 1    | wc100cap | Polypropylene (PP) |
| 2        | 1    | wc80base | Polypropylene (PP) |