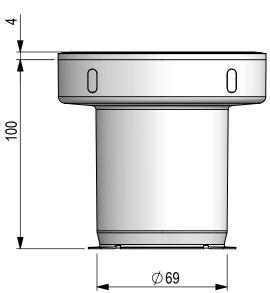

(A) MINOR DIMENSION

| ITEM NO. | QTY. | PART NO. | MATERIAL           |
|----------|------|----------|--------------------|
| 1        | 1    | wc100cap | Polypropylene (PP) |
| 2        | 1    | wc80base | Polypropylene (PP) |

**SECTION A-A** 

THIS DRAWING IS THE PROPERTY OF "THE WONDERCAP CO." IT IS PRIVATE AND CONFIDENTIAL AN IS SUPPLIED ON THE EXPRESS UNDERSTANDING THAT IT IS NOT TO BE USED FOR ANY PURPOSE OR COPIED OR COMMUNICATED TO ANY OTHER PERSON WITHOUT THE WRITTEN PERMISSION OF "THE WONDERCAP CO." Gold Coast - Australia Ph: (07) 5575 9965

Mob: 0414 321 237

DO NOT SCALE DRAWING SCALE: 1:2 DRAWN: A.Rodd The Wondercap Company FINISH: CHECKED: GENERAL PO Box 130 Ashmore City Ph: 61 7 5539 3665 **CRITICAL DIMENSION** TOLERANCES: DATE: 9/10/2015 CLIENT: QLD Australia 4214 info@wondercap.biz (unless stated ALL DIMEN'S IN mm MAJOR DIMENSION 0-1mm ±0.05 wc80 1.05-10mm ±0.1

PROJECT DRAWING NO.

DESCRIPTION

VERSION

10.1-100mm ±0.5