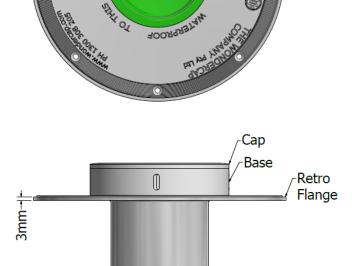

## 80mm RETRO KIT SPECIFICATION SHEET

80mm Retro Flange/ 80mm Base/ 80mm Retro Test Plug/ Cap

-Remove Cap to accept 100mm grates

| Date: September 2021 Ref: Drawing 004 |                                 |
|---------------------------------------|---------------------------------|
| Part:                                 | Material:                       |
| 80mm Retro Flange                     | ABS Plastic                     |
| 80mm Base                             | Polypropylene (PP)              |
| Сар                                   | Polypropylene (PP)              |
| 80mm Retro Test Plug                  | LDPE - Innoplus LD2420T Martogg |

-77mm

200mm Diameter

| Product Codes:       |                 |  |
|----------------------|-----------------|--|
| Product:             | Wondercap Code: |  |
| 80mm Base & Cap      | WC80            |  |
| 80mm Retro Kit       | WC80RK          |  |
| 80mm Retro Test Plug | WC80TP          |  |

Fits inside 80mm Pipe