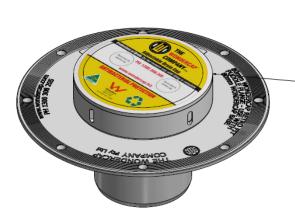

## 80mm RETRO KIT SPECIFICATION SHEET

80mm Retro Flange/ 80mm Base/ 80mm Retro Test Plug/ Cap

-Remove Cap to accept 100mm grates

| Date: September 2021 Ref: Drawing 004 |                                 |
|---------------------------------------|---------------------------------|
| Part:                                 | Material:                       |
| 80mm Retro Flange                     | ABS Plastic                     |
| 80mm Base                             | Polypropylene (PP)              |
| Сар                                   | Polypropylene (PP)              |
| 80mm Retro Test Plug                  | LDPE - Innoplus LD2420T Martogg |

-77mm

200mm Diameter

| Product Codes:       |                 |  |
|----------------------|-----------------|--|
| Product:             | Wondercap Code: |  |
| 80mm Base & Cap      | WC80            |  |
| 80mm Retro Kit       | WC80RK          |  |
| 80mm Retro Test Plug | WC80TP          |  |