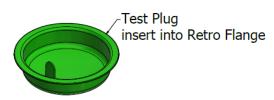

## 80mm RETRO KIT SPECIFICATION SHEET

80mm Retro Flange/ 80mm Base/ 80mm Retro Test Plug/ Cap

-Remove Cap to accept 100mm grates

| Date: September 2021 Ref: Drawing 004 |                                 |
|---------------------------------------|---------------------------------|
| Part:                                 | Material:                       |
| 80mm Retro Flange                     | ABS Plastic                     |
| 80mm Base                             | Polypropylene (PP)              |
| Сар                                   | Polypropylene (PP)              |
| 80mm Retro Test Plug                  | LDPE - Innoplus LD2420T Martogg |