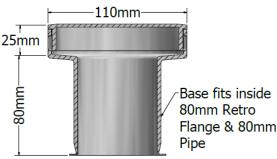

## 80mm RETRO KIT SPECIFICATION SHEET

80mm Retro Flange/ 80mm Base/ 80mm Retro Test Plug/ Cap

-Remove Cap to accept 100mm grates

| Date: September 2021 Ref: Drawing 004 |                                 |
|---------------------------------------|---------------------------------|
| Part:                                 | Material:                       |
| 80mm Retro Flange                     | ABS Plastic                     |
| 80mm Base                             | Polypropylene (PP)              |
| Сар                                   | Polypropylene (PP)              |
| 80mm Retro Test Plug                  | LDPE - Innoplus LD2420T Martogg |

Fits inside 80mm Pipe