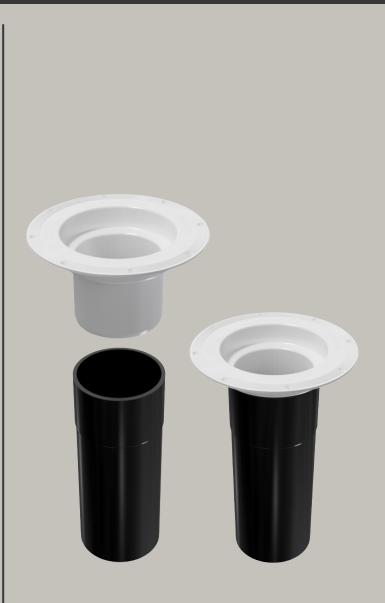

### <u>Step 3:</u>

The 100mm Kit and Retro Kit will easily push into the internal HDPE pipe.

### <u>Step 4:</u>

Allow to cool and the Wondercap Drainage System connection to HDPE pipe is now joined tighter. The sealed connection can be water tested if required.

#### <u>Note:</u>

This sealed joining method is based on the product memory qualities of HDPE material. Used only for the final connection at the floor level for floor & shower waste grates only.

The Wondercap Drainage System can be installed into HDPE pipe