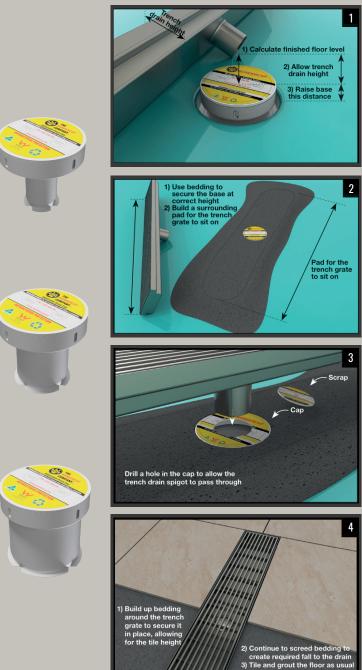

## **Pre-setup Information**

Note: Typical Linear grates are 100mm wide and have an overall depth of 25mm.

Recommended using the the kit for the preplumbing set out for the location of the drain.

- Centre up the Wondercap Drainage System 100mm away from the finished tiled wall and centre of the shower wall - so the linear drain will drain quickly from both ends with a centre outlet.
- Centre measurement will allow for the flange lip to finish inside of the bathroom wall and can be easily waterproofed over.
- The centre measurement will provide that flexibility that allows up to 50mm tolerance within the set out.
- We recommend installing the kit (flush to the floor) as this will reduce the bedding thickness.

• Set up as per diagrams.

Give yourself a high quality finish by using a Wondercap Drainage System in your next linear trench grate installation For more information visit <u>www.wondercap.com.au</u>