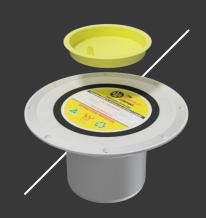

#### **Set outs for Wondercap Kits:**

Allow 140mm diameter hole for the rebate area for the puddle flange

Allow 200mm diameter for the outside edge of the puddle flange

Allow 3mm for the rebate for the puddle flange

#### Step 2:

Cut the 140mm diameter hole for the rebate area. Allow 200mm for the overall diameter of the puddle flange. Rebate 3mm to the outer edge of the puddle flange so the Wondercap Kit will fit flush with the floor.

## <u>Step 3:</u>

Place the kit into the rebate and screw down flush with the floor.