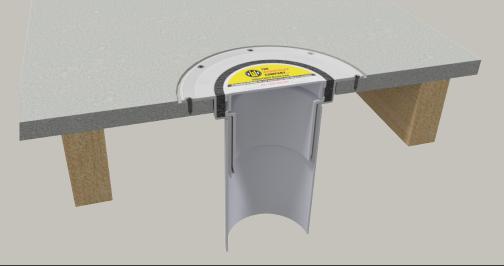

#### Step 2:

Cut the 140mm diameter hole for the rebate area. Allow 200mm for the overall diameter of the puddle flange. Rebate 3mm to the outer edge of the puddle flange so the Wondercap Kit will fit flush with the floor.

## <u>Step 3:</u>

Place the kit into the rebate and screw down flush with the floor.

#### Step 4:

Connect the below pipework accordingly.

Reduce your waterproofing problems by simply rebating the outer flange into the subfloor prior to waterproofing.